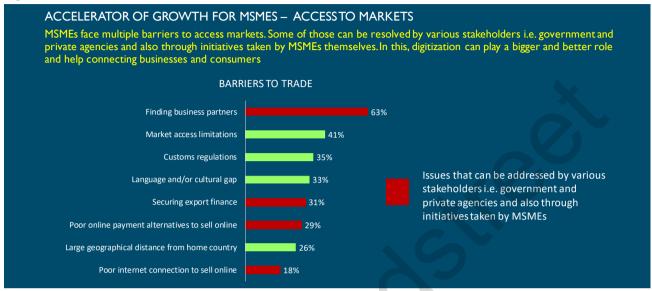

#### 3. Providing 'Market Access' and promoting digitization

For MSMEs to become more competitive, they need access to markets for which they face several barriers. The government and private institutions are helping the MSMEs to resolve the barriers by finding business partners, helping them secure export finance or helping them sell online.

Fig: Barriers to Access to Markets

Note: The target population consists of SMEs that have an active social business Page and include both newer and longer-standing businesses, spanning across a variety of sectors. Period of survey for March-May 2017.

Source: World Bank, OECD, D&B Research

The government is encouraging adoption of digital technologies amongst MSMEs. The adoption of digital technologies by MSMEs can enable them to access market-relevant information, thereby opening up numerous growth opportunities. Using these technologies will enable these enterprises access wider markets i.e. secure more global customers and generate more revenue than those who are not connected. While few MSMEs are capitalizing on the digital opportunity presented by ecommerce platforms such as Amazon, Flipkart etc. about 2/3rd of MSMEs are still digitally offline.