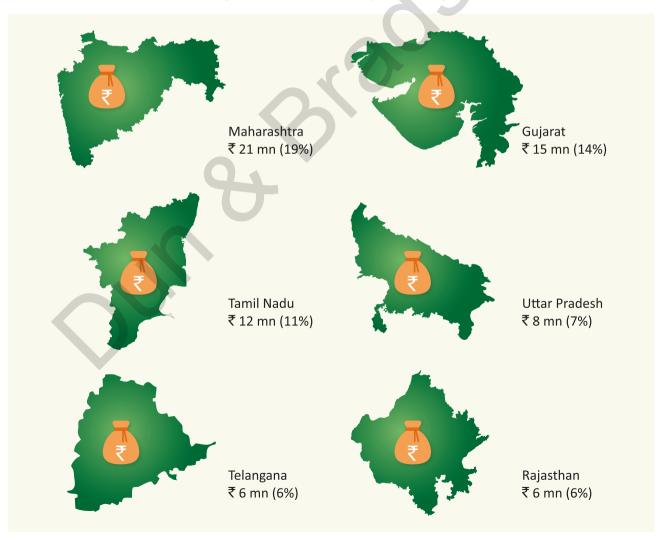

Source: Ministry of Micro, Small and Medium Enterprises

The MSME sector has reported an investment of ₹ 108 mn under UAM till date. The Small enterprises capture the highest share of (52%) investment followed by Micro (27.8%) and Medium (19.6%) enterprises. Amongst states, Maharashtra accounts for the highest share of almost 19% of total investment made by MSMEs registered under UAM till date.

#### Maharashtra receives the largest investment made by MSMEs registered under UAM till date

Source: Ministry of Micro, Small and Medium Enterprises