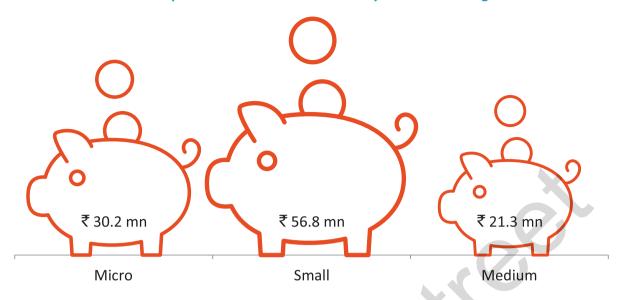

Source: Ministry of Micro, Small and Medium Enterprises

The MSME sector has reported an investment of ₹ 108 mn under UAM till date. The Small enterprises capture the highest share of (52%) investment followed by Micro (27.8%) and Medium (19.6%) enterprises. Amongst states, Maharashtra accounts for the highest share of almost 19% of total investment made by MSMEs registered under UAM till date.

#### Small Enterprises lead the investment activity within MSME segment

Source: Ministry of Micro, Small and Medium Enterprises