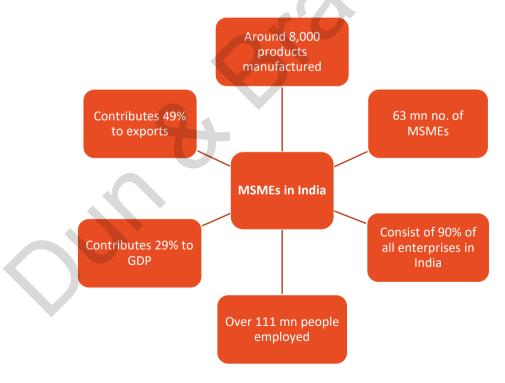

#### **I.Introduction**

The Micro, Small and Medium Enterprises (MSME) sector is globally recognised as the major contributor for the overall socio-economic development of a nation. In India as well, the sector has gained significance due to its substantial share in exports, Gross Domestic Product (GDP) and employment generation. MSMEs have also contributed immensely in terms of entrepreneurship development particularly in the semi-urban and rural areas of the country.

Considering the critical role that MSMEs are playing in achieving the goal of making India a US\$ 5 trillion economy, the government has taken numerous measures to further strengthen the MSME ecosystem. For example, India moved up by 14 places to the 63<sup>rd</sup> position in the World Bank's Ease of Doing Business 2020 survey. It performed better in six of the ten parameters with starting a business being one of them and the other five being - dealing with construction permits, trading across borders, resolving insolvency, paying taxes and getting electricity. Moreover, through its flagship initiatives like Make in India and Start-up India, the government has made an attempt to promote entrepreneurship, particularly in the MSME sector. At this backdrop, Dun & Bradstreet India has identified five key accelerators that will help in fostering growth of Indian MSMEs in a sustainable manner. The overview section of the report seeks to assess the current status of the MSME sector in India. It also elaborates on the five key accelerators that will play a crucial role in the sustainable growth of the sector.