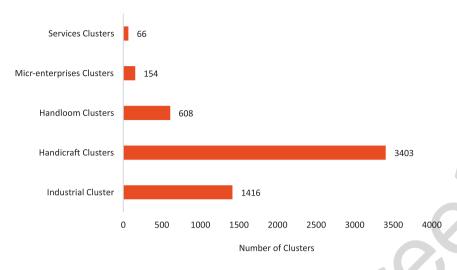

#### **MSME Clusters in India**

Source: Foundation of MSME Clusters

To facilitate growth of MSME clusters, the government has taken various measures that mainly focus on development of infrastructure and labour (skills) for the cluster as well as ease of doing business.