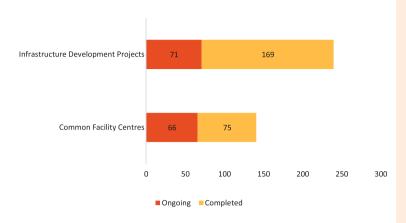

#### The physical performance of Cluster Development Programme

#### **Key Highlights**

- In FY20 (upto October 15, 2019), 20 CFCs and 23 ID projects were approved.
- In FY20 (upto October 15, 2019), 7 CFCs and 7 ID projects were completed.
- Till date, amongst states, Tamil Nadu has reported the highest number of 24 CFCs completed, followed by Maharashtra (12 CFCs) and Kerala (10 CFCs).
- Till date, amongst states, Tamil Nadu reported the highest number of 31 ID projects completed, followed by Haryana (28) and Rajasthan (15).

Note: Data as of October 2019