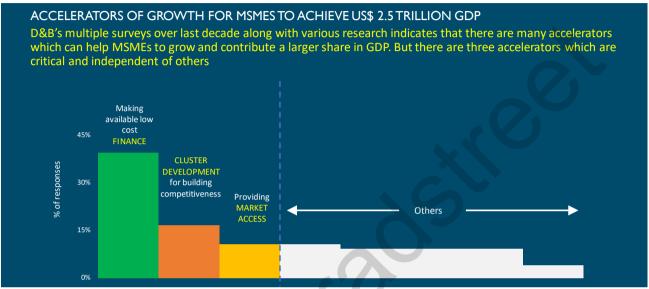

#### III. SME Accelerators – Fostering growth of MSMEs to new heights

To understand what MSMEs need to grow, Dun & Bradstreet has been conducting various surveys over the last decade to identify the key accelerators which can help MSMEs to grow and contribute a larger share in GDP. While there were many accelerators, which are critical and independent of others. These are: Availability of finance, which is single largest accelerators followed by Cluster development and Access to markets.

Fig: Key Accelerators of Growth for MSMEs

Source: Various Research, D&B survey and Research

## Preface

contribution of MSMEs to overall growth is low. To realize their potential, MSMEs should be provided with an enabling eco-system to accelerate their growth. D&B has been engaged with MSMEs over the years, and our studies repeatedly indicate an MSME need for three growth accelerators. Access to finance emerged as the single largest accelerator for growth followed by cluster development and access to markets.