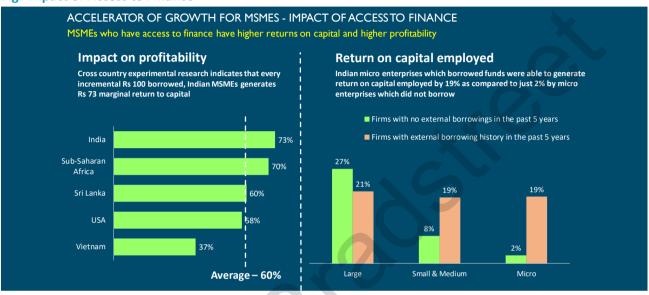

Despite increase in credit flow to MSME segment, the credit gap in the MSME sector was estimated to be ₹ 25.8 trillion. Closing this gap can unlock huge potential for the Indian MSMEs. The study conducted by Dun & Bradstreet identifies that the Indian micro enterprises that do have access to external finance reported 19% Return on Capital Employed compared to only 2% for micro enterprises that do not have access.

Fig: Impact of Access to Finance

Source: Various research, CMIE, D&B Research

Considering this, the government has taken various initiatives in the area of access to credit to close this financing gap. Moreover, measures have also been taken in the area of working capital cycle of MSMEs as almost 70% of financing demand by the MSMEs is for working capital.

demand for MSMEs First, finance is approximately ₹88 lakh crores, which is met by formal and informal sources of finance. However, this is only the "evidenced need". There is an additional borrowing need that is not being addressed as yet. Only 12% of the evidenced need comes from formal sources. Of the formal sources, 50% is contributed by the government: that is only 6% of the evidenced need. This provides a great opportunity to the private sector to increase their share in the formal supply of finances. We have found that the average Return on Capital for micro enterprises that are able to access formal credit is around 19%, while the micro enterprises that do not have access to formal credit generate an average Return on Capital of 2%.