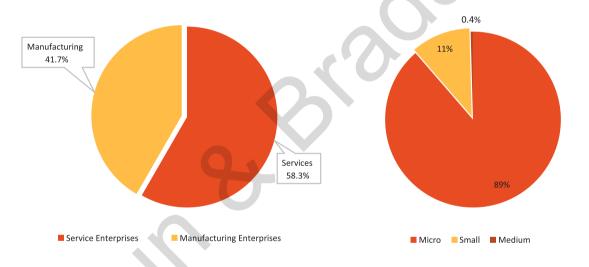

#### II. Overview of the MSME Sector

The data on opening of new MSMEs under Udyog Aadhaar Memorandum (UAM) reveals the recent growth trends in MSMEs segment. Since adoption of UAM in September 2015 till date, a total of 7.87 mn MSMEs have been registered in India. The classification of MSMEs based on the activity and size is as given below.

Service sector MSMEs dominate in total MSME registrations under UAM

Micro Enterprises grab the largest share in total MSME registrations under UAM

Source: Ministry of Micro, Small and Medium Enterprises