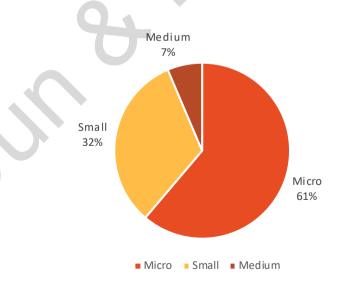

## Micro enterprises account for nearly two thirds of employment generation but small enterprises lead in investment

On employment generation front, 44.3 mn jobs have been generated by MSMEs registered under UAM till date. Micro enterprises which provide employment to over 27 mn people are the key employment generator within MSMSE segment.

Source: Ministry of Micro, Small and Medium Enterprises

The MSME sector has reported an investment of ₹ 108 mn under UAM till date. The Small enterprises capture the highest share of (52%) investment followed by Micro (27.8%) and Medium (19.6%) enterprises. Amongst states, Maharashtra accounts for the highest share of almost 19% of total investment made by MSMEs registered under UAM till date.