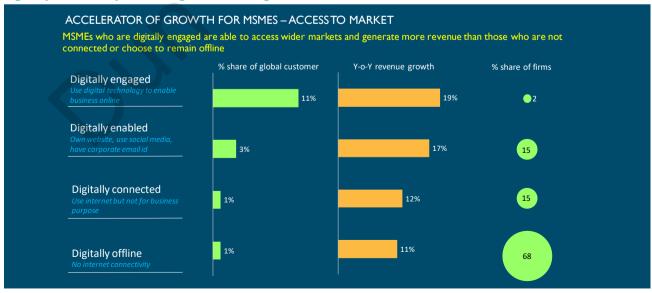

Source: World Bank, OECD, D&B Research

The government is encouraging adoption of digital technologies amongst MSMEs. The adoption of digital technologies by MSMEs can enable them to access market-relevant information, thereby opening up numerous growth opportunities. Using these technologies will enable these enterprises access wider markets i.e. secure more global customers and generate more revenue than those who are not connected. While few MSMEs are capitalizing on the digital opportunity presented by ecommerce platforms such as Amazon, Flipkart etc. about 2/3rd of MSMEs are still digitally offline.

Fig: Impact of Adoption of Digital Technologies

Source: World Economic Forum, Google and KPMG, D&B Research

Such platforms have particularly benefited traditional handicraft clusters, independent artisans, micro enterprises and women entrepreneurs who cannot afford large marketing expenditures. The e-commerce platforms have enabled them to enter the global value chain. In view of the crucial role digital technologies can play in providing market access as well as improving competitiveness for MSMEs, the government has undertaken various initiatives.