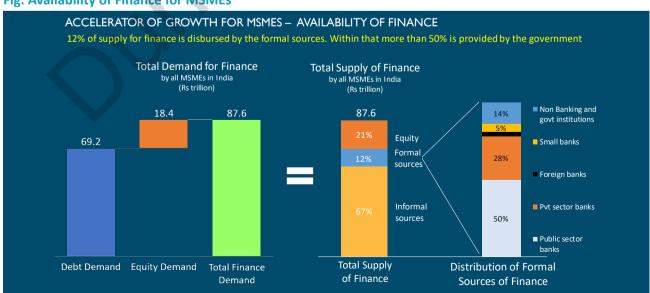

#### 1. Making available low-cost finance for MSMEs to grow and develop

Access to easy and low-cost finance is critical requirement for the growth of MSMEs. As per a study by International Finance Corporation (IFC), the overall demand for both debt and equity finance by MSMEs was estimated to be  $\stackrel{?}{\underset{?}{$\sim}}$  87.6 trillion, which comprised  $\stackrel{?}{\underset{?}{$\sim}}$  69.2 trillion of debt demand and  $\stackrel{?}{\underset{?}{$\sim}}$  18.4 trillion of equity demand. The study further reveals that mere 16% of funding requirement is financed through formal sources, particularly scheduled commercial banks.

Fig: Availability of Finance for MSMEs

Source: IFC, World bank, D&B Research

As per the RBI data, as of March 31, 2019, the banking sector credit outstanding to MSMEs stood at ₹ 17.4 trillion. The share of Scheduled Commercial Banks in outstanding credit to MSMEs was around 90%, while that of NBFCs was 9.3% as of March 2019.

demand for MSMEs First, finance is approximately ₹88 lakh crores, which is met by formal and informal sources of finance. However, this is only the "evidenced need". There is an additional borrowing need that is not being addressed as yet. Only 12% of the evidenced need comes from formal sources. Of the formal sources, 50% is contributed by the government: that is only 6% of the evidenced need. This provides a great opportunity to the private sector to increase their share in the formal supply of finances. We have found that the average Return on Capital for micro enterprises that are able to access formal credit is around 19%, while the micro enterprises that do not have access to formal credit generate an average Return on Capital of 2%.