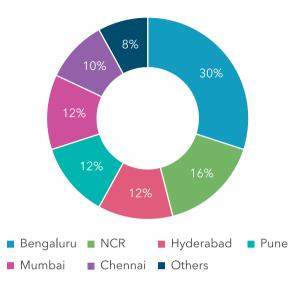

#### **Prominent GCC Clusters**

India reigns as the GCC Capital of the World, fueled by its deep technology talent, cost advantages, and enabling policy environment. At the heart of this growth is **Bengaluru**, the undisputed epicenter, home to the highest density of GCCs globally. **Hyderabad**, **Pune**, **Chennai**, and **NCR** follow as thriving clusters, each specializing in domains like digital engineering, financial services, and R&D, making India the preferred innovation hub for global enterprises.

- NCR's proximity to government institutions and a growing tech workforce contribute to its appeal.
- Hyderabad, Pune, and Mumbai each have a 12% share, reflecting competitive parity among these cities as attractive GCC destinations. These cities likely offer a balance of cost, talent, and infrastructure.

Source: Zinnov, AMCHAM India, Karnataka Government GCC Policy for 2024-2029

Karnataka remains the top choice for GCCs with Bengaluru accounting for over 98% of state's GCC units, driven by a combination of factors such as a strong talent pool and favorable government policies