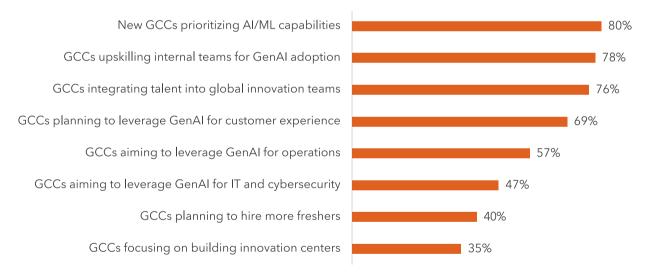

#### Top Priorities for India's GCCs: GenAl, Innovation and Talent

Source: Inductus Group