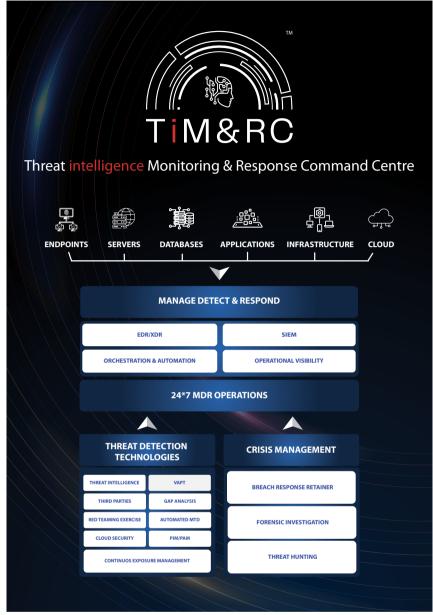

#### How does 63SATS help GCCs build robust cyber defenses through its end-to-end security offerings?

63SATS Cybertech delivers GCCs comprehensive, layered defenses that combine real-time threat intelligence, SOC operations, and cloud-native security tools. For example, a global GCC handling sensitive financial processing can rely on our 47-seater Threat Intelligence & Monitoring Response Centre (TiM&RC) for 24/7 monitoring, instantly detecting lateral movement or credential abuse across their networks.

#### How is the company bringing cutting-edge cybersecurity to enterprise environments?

63SATS introduces cutting-edge cybersecurity to GCCs by combining AI/ML-driven anomaly detection, zero-trust frameworks, and advanced EDR/XDR integration. For example, a GCC supporting global supply chain operations can use our automated SOAR (Security Orchestration, Automation, and Response) platform to accelerate threat response – cutting investigation times from hours to minutes.

Moreover, our cloud posture management ensures that as GCCs transition to multi-cloud environments (AWS, Azure, GCP), their configurations remain secure, compliant, and optimized, preventing misconfigurations – a leading cause of modern data breaches – without adding operational burden to their internal security teams.