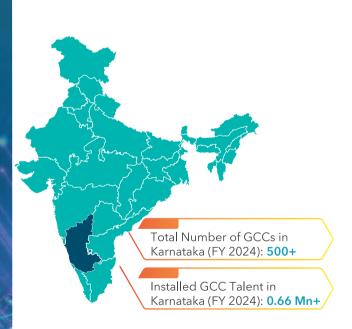

#### GCC Landscape in Karnataka

- With over 500 GCCs operating in the state, Karnataka is a central player in India's GCC ecosystem, employing about 35% of the country's GCC workforce.
- The Karnataka government has unveiled its GCC Policy for 2024-2029, which aims to expand the state's GCC footprint significantly in the coming years.
- Key targets include establishing 1,000 GCCs, creating 3.5 million new jobs, and generating an economic output of USD 50 billion by 2029.
- The Karnataka government is actively developing advanced technology parks in key cities such as Bengaluru, Mysuru, and Hubballi.