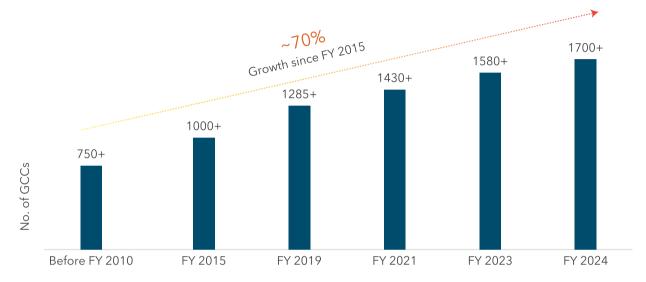

#### THE CURRENT GCC LANDSCAPE IN INDIA

What began as cost-saving outposts has now transformed into innovation-led powerhouses at the heart of India's economic engine. Today's GCCs are not just supporting functions-they're driving strategy, technology, and global business impact. Their evolution reflects India's ascent as a hub for digital excellence and skilled talent.

Source: Zinnov, AMCHAM India, Inductus Group

- The number of GCCs in India has more than doubled from 750+ before FY 2010 to 1700+ in FY 2024. This reflects a strong and consistent trajectory of India as a preferred destination for global enterprises seeking talent, cost efficiency, and innovation.
- Between FY 2015 and FY 2024, the number of GCCs grew from 1000+ to 1700+, a 70% increase in just 9 years. Average annual
- growth rate in this period is approximately **6.3% CAGR,** showing a solid expansion path.
- The data shows accelerated strategic investments in India, as global companies increasingly tap into India's skilled, scalable, and tech-savvy workforce.