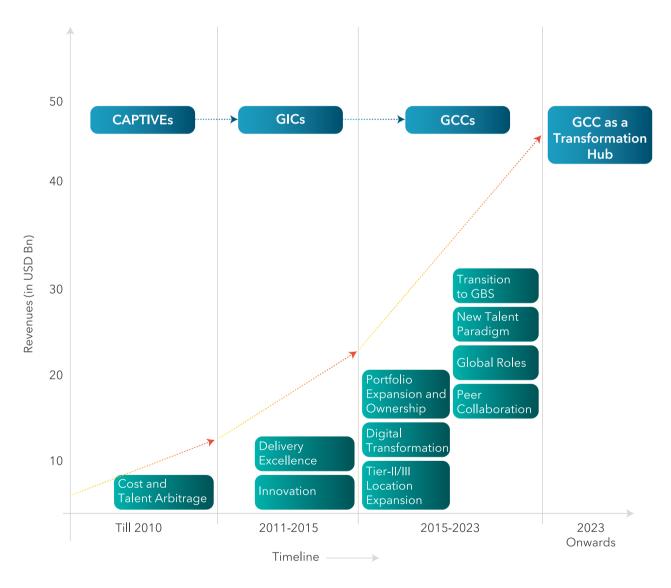

#### THE EVOLUTION OF GCCs IN INDIA: FROM CAPTIVES TO TRANSFORMATION HUBS

#### Introduction

Global Capability Centers (GCCs) in India have undergone a significant transformation over the past few decades. Initially established as cost-effective offshore units, they have evolved into strategic hubs driving innovation, digital transformation, and global business services. This evolution reflects India's growing prominence in the global business landscape.

#### **Early Years: Captives Focused on Cost Efficiency**

In the early stages, particularly until 2010, GCCs in India primarily served as captive units for multinational corporations. The primary objective was to leverage India's cost advantages and access to a large talent pool. During this period, approximately 700 GCCs were operational, employing over 400,000 professionals and generating revenues of about USD 11.5 billion.

#### Transformation into Global In-House Centers (GICs)

From 2011 onwards, there was a strategic shift towards establishing Global In-House Centers (GICs). These centers aimed to deliver excellence and innovation, moving beyond mere cost savings. By this time, the number of GICs had surpassed 1,000, with a workforce of approximately 750,000 and revenues exceeding USD 19 billion.

#### The Rise of GCC 4.0: Transformation Hubs

The period post-2015 marked a significant phase in the evolution of GCCs, leading to what is now termed as GCC 4.0. This phase is characterized by:

- **Strategic Role Expansion:** GCCs have taken on a strategic role in fostering product innovation, driving technological advancements, and spearheading digital transformation.
- **Diversification of Functions:** These centers have expanded their functions to include portfolio expansion, driving digital transformation, and managing global functions to accelerate growth and transformation.
- **Geographical Diversification:** There has been a notable shift towards establishing GCCs in Tier-II and Tier-III cities, such as Vadodara, Nashik, and Coimbatore, to tap into local talent pools and reduce operational costs.
- **Revenue Growth:** As of FY2024, there are over 1,700+ GCCs in India, with an installed talent base of 1.9+ million professionals and generating revenues exceeding USD 46 billion.