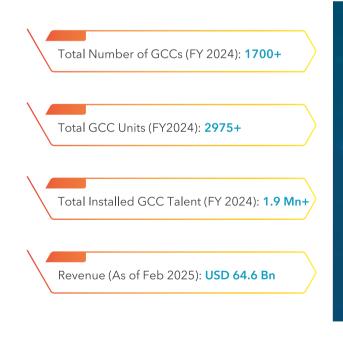

#### The Rise of GCC 4.0: Transformation Hubs

The period post-2015 marked a significant phase in the evolution of GCCs, leading to what is now termed as GCC 4.0. This phase is characterized by:

- **Strategic Role Expansion:** GCCs have taken on a strategic role in fostering product innovation, driving technological advancements, and spearheading digital transformation.
- **Diversification of Functions:** These centers have expanded their functions to include portfolio expansion, driving digital transformation, and managing global functions to accelerate growth and transformation.
- **Geographical Diversification:** There has been a notable shift towards establishing GCCs in Tier-II and Tier-III cities, such as Vadodara, Nashik, and Coimbatore, to tap into local talent pools and reduce operational costs.
- **Revenue Growth:** As of FY2024, there are over 1,700+ GCCs in India, with an installed talent base of 1.9+ million professionals and generating revenues exceeding USD 46 billion.

#### **Proven Track Record**

- India hosts over 1,800 GCCs, serving global brands like Google, Amazon, and Microsoft.
- GCCs contribute USD 64.6 bn to India's economy, expected to reach USD 100 bn by 2030.